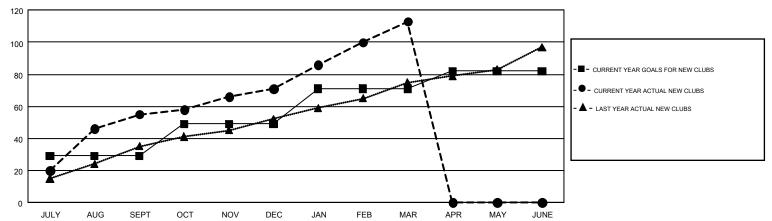

## GMT MONTHLY MEMBERSHIP PROGRESS REPORT

Results as of: 3/31/2017

**LOCATION: INDIA** 

Multiple District 323

KAMLESH JAIN

| GMT: KAMLES   | H JAIN        |           |               |                       |                                                                |                                                              | GMT CA 6                                           |  |
|---------------|---------------|-----------|---------------|-----------------------|----------------------------------------------------------------|--------------------------------------------------------------|----------------------------------------------------|--|
| Clubs         |               |           |               | Members               |                                                                |                                                              |                                                    |  |
|               | RESULTS FOR   | 2016-2017 |               | RESULTS FOR 2016-2017 |                                                                |                                                              |                                                    |  |
| QUARTER       | NEW CLUB GOAL | NEW CLUBS | DROPPED CLUBS | QUARTER               | NEW MEMBER GROWTH<br>NET GOAL (not reinstated<br>or transfers) | NEW MEMBER<br>GROWTH ACTUAL (not<br>reinstated or transfers) | DROPPED<br>MEMBERS ACTUAL<br>(including transfers) |  |
| JULY/AUG/SEPT | 29            | 55        | 11            | JULY/AUG/SEPT         | 1,366                                                          | 3,102                                                        | 2,293                                              |  |
| OCT/NOV/DEC   | 20            | 16        | 56            | OCT/NOV/DEC           | 1,107                                                          | 1,553                                                        | 1,977                                              |  |
| JAN/FEB/MAR   | 22            | 42        | 11            | JAN/FEB/MAR           | 1,084                                                          | 2,805                                                        | 974                                                |  |
| APR/MAY/JUNE  | 11            | 0         | 0             | APR/MAY/JUNE          | -82                                                            | 0                                                            | 0                                                  |  |

## GOALS AND ACTUAL NEW CLUBS CUMULATIVE