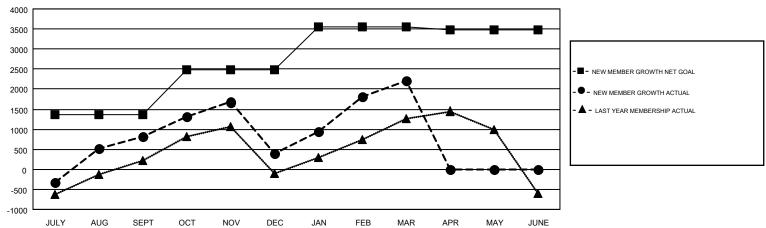

## GMT MONTHLY MEMBERSHIP PROGRESS REPORT

Results as of: 3/31/2017

**LOCATION: INDIA** 

Multiple District 323

KAMLESH JAIN

| GMT: KAMLES   | H JAIN        |           |               |                       |                                                                |                                                              | GMT CA 6                                           |  |
|---------------|---------------|-----------|---------------|-----------------------|----------------------------------------------------------------|--------------------------------------------------------------|----------------------------------------------------|--|
| Clubs         |               |           |               | Members               |                                                                |                                                              |                                                    |  |
|               | RESULTS FOR   | 2016-2017 |               | RESULTS FOR 2016-2017 |                                                                |                                                              |                                                    |  |
| QUARTER       | NEW CLUB GOAL | NEW CLUBS | DROPPED CLUBS | QUARTER               | NEW MEMBER GROWTH<br>NET GOAL (not reinstated<br>or transfers) | NEW MEMBER<br>GROWTH ACTUAL (not<br>reinstated or transfers) | DROPPED<br>MEMBERS ACTUAL<br>(including transfers) |  |
| JULY/AUG/SEPT | 29            | 55        | 11            | JULY/AUG/SEPT         | 1,366                                                          | 3,102                                                        | 2,293                                              |  |
| OCT/NOV/DEC   | 20            | 16        | 56            | OCT/NOV/DEC           | 1,107                                                          | 1,553                                                        | 1,977                                              |  |
| JAN/FEB/MAR   | 22            | 42        | 11            | JAN/FEB/MAR           | 1,084                                                          | 2,805                                                        | 974                                                |  |
| APR/MAY/JUNE  | 11            | 0         | 0             | APR/MAY/JUNE          | -82                                                            | 0                                                            | 0                                                  |  |

## GOALS AND ACTUAL MEMBERS CUMULATIVE

| DROPPED CLUBS: 78  DROPPED MEMBERS |                | 897 CLUBS OF 1513 ADDED 1 OR MORE NEW MEMBERS | GENDER DISTI<br>MALE<br>FEMALE | 4-242 (2-22) |        |
|------------------------------------|----------------|-----------------------------------------------|--------------------------------|--------------|--------|
| DECEASED                           | 100            | CLICK HERE FOR CUMULATIVE                     | TOTAL FAMILY UNIT MEMBERS      |              | 25,280 |
| CLUB CANCELLED OTHER               | 1,286<br>3,857 | MEMBERSHIP DATA                               | FAMILY MEMBERS PA              | AYING HALF   | 14,324 |
| TOTAL                              | 5,243          |                                               | 1000                           |              |        |